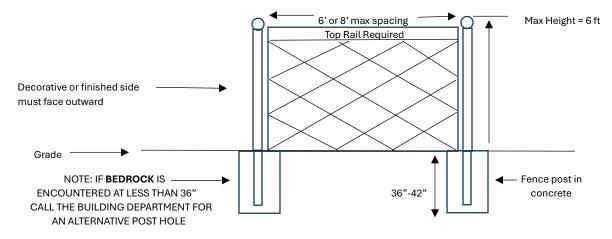

| 1                                                                     |                |  |



## **BUILDING AND ZONING DEPARTMENT**

1 Village Circle Willow Springs, IL 60480 (p) 708.467.3700 (f) 708.467.3710 vowsbuild@gmail.com

Fences are allowed on side and rear yards only.

Front yard fences are not allowed. The front fence may not extend past the front of the house.



Front Property Line

#### **CONSTRUCTION STANDARDS**



#### **OTHER STANDARDS**

- 1. There may be no more than one perimeter fence per property line.
- 2. Fences must be architecturally compatible with the neighborhood.
- 3. Fences may not be constructed to create a traffic or pedestrian hazard.
- 4. Fences may not be erected to encroach on another property. A Plat of Survey is required to avoid encroachment.
- 5. Barbed or razor wire, etc.., is not allowed in residential areas.
- 6. Dog runs are required to be a minimum of 8 feet from side and rear property lines and twenty-five (25) feet from neighboring houses.

#### PERMITS

A permit <u>must</u> be obtained prior to beginning fence construction. A permit application must be completed and submitted to the Building Department, along with a copy of a **PLAT OF SURVEY** for the property. Pl