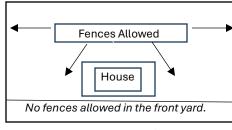

## **BUILDING AND ZONING DEPARTMENT**

1 Village Circle Willow Springs, IL 60480 (p) 708.467.3700 (f) 708.467.3710 vowsbuild@gmail.com

Fences are allowed on side and rear yards only.

Front yard fences are not allowed. The front fence may not extend past the front of the house.